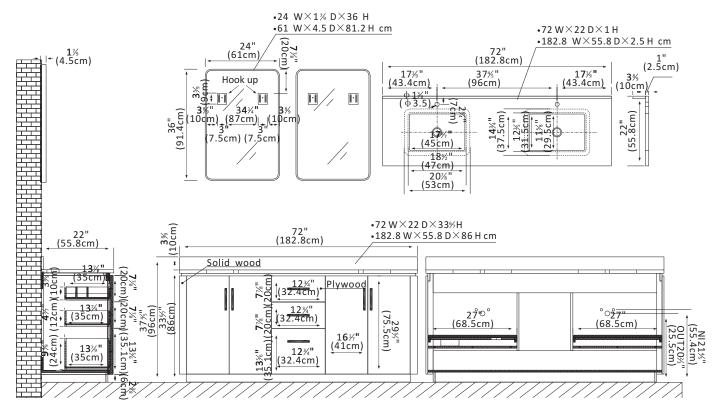

## Features

• Durable Materials: Crafted from natural, imported solid wood for superior durability and long-lasting beauty.

•Stunning Finish: Available in your choice of a beautiful Fir Wood Brown,Natural Walnut or Washed Ash Grey finish to complement your décor,using environmentally friendly Sherwin-Williams paint products.

- •Ample Storage Space: Four soft-closing doors and three sturdy, soft-closing dovetail drawers offer ample space for all your toiletries. Built-in partition storage space in the drawer allow you to keep toiletries and other items neatly organized.
- High-Quality Hardware: Rugged zinc alloy knurled Matte Black or Brushed Gold handle adds a cool touch of style and contrast against the textured wood.
- •Modern Top: 1"-thick, White grain composite stone top with backsplash lends a fresh and contemporary look. With a high-gloss, anti-fouling coating, the countertop is scratch-resistant, wear-resistant, and easy to clean.

•Nano-Coated Basin: Bright white Nano anti-fouling coating ceramic undermount sink with overflow blends seamlessly with the stone vanity top.

•Practical Functionality: Built-in UL-listed power and USB outlets offer a practical way to power beauty and grooming appliances.Includes convenient hair dryer organizer that keeps your favorite tool within easy reach.

•Matching Mirrors: Double, rectangular, aluminum-framed mirrors complement the vanity and tie it all together. (Mirror Option)

• Faucet Type: Countertop has a pre-drilled, standard 1-3/8" faucet hole..